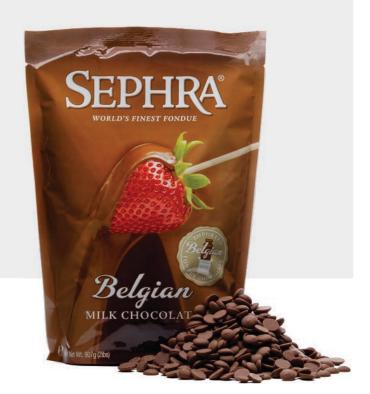

### Sephra Belgian Chocolate

The industry standard and best Fountain Ready Belgian Chocolate. Available in convenient 907g bags, and larger 2.5 Kg or 10 Kg bags. Sephra chocolate forms a perfectly smooth curtain in all fondue fountains without the addition of oil or cocoa butter.

A wonderful blend of the finest ingredients creates a lovely aroma and smooth flavour. Sephra milk chocolate delivers a seductively warm, silky smooth texture with an intensely rich flavour. Conversely, the dark chocolate has a semi-sweet flavour, and casts the most alluring aroma which accentuates the flavour of dipped fruit with an unrivalled depth of character and appeal.