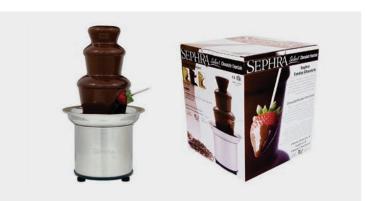

# SEPHRA® Sephra CF18E Classic

INCLUDES SIX COLOUR-CODED METAL FONDUE SKEWERS AND FONDUE FUNNEL.

The Sephra 18" Classic fountain holds the most chocolate of all the home fountains in the market and it also has the ability of melting the chocolate in the base of the fountain.

The QuickSet tiers and dishwasher safe parts allow for quick and easy set up and clean-up. Each Classic Chocolate Fountain comes with six metal fondue skewers, and a fondue testing funnel to create your own fondues.