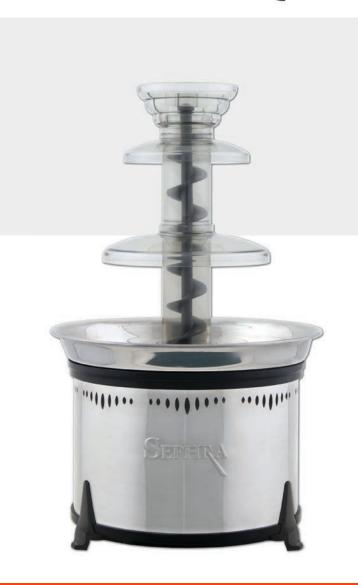

# SEPHRA® Sephra CF18E Classic

INCLUDES SIX COLOUR-CODED METAL FONDUE SKEWERS AND FONDUE FUNNEL.

The Sephra 18" Classic fountain holds the most chocolate of all the home fountains in the market and it also has the ability of melting the chocolate in the base of the fountain.

The Classic is sure to make a statement with elegant styling and a beautifully brushed stainless steel base. The ability to turn the heat on and off allows you to use virtually any fondue, including caramel or cheese. Perfect for medium sized gatherings

## Specifications

Dishwasher Safe Parts Melts Chocolate in the Fountain Stainless Steel Basin Food Grade High-Impact Plastic Tiers QuickSet™ Tier Assembly WhisperQuiet™ Motor Min Capacity: 1.8 Kg Max Capacity: 2.5 Kg I Year Limited Warranty

### **Dimensions**

 $18'' (46 \text{ cm}) \text{ H} \times 10 \text{ 3/4''} (28 \text{ cm}) \text{ W}$ Master Carton: 2 Units Weight: 9.9 Kg Dimensional Shipping Weight: 15 Kg External Box:  $65 \times 34 \times 34$  cm